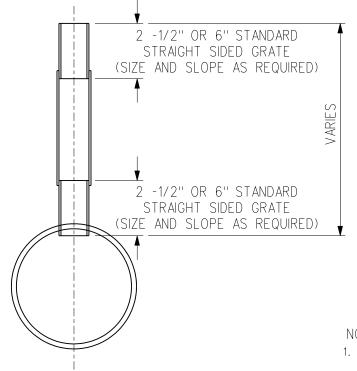

SECTION A-A

| LOADING<br>CONDITION             | MAX. EXTENDER<br>HEIGHT - ''H'' |
|----------------------------------|---------------------------------|
| H10 * GRANULAR BACKFILL          | 8"                              |
| H20/H25 *<br>750 PSI<br>CONCRETE | 19''                            |

\* 125 PSITIRE PRESSURE

## NOTES:

- 1. DIMENSIONS FOR H AND H AS REQUIRED
- 2. H  $_{1}\&$  H  $_{2}\!\text{MEASURED}$  FROM TOP OF GRATE TO BOTTOM OF GRATE

ARCHIVED: 10-21-08 SLOTTED DRAIN - VARIABLE HEIGHT GRATE

SHEET 1 OF 1