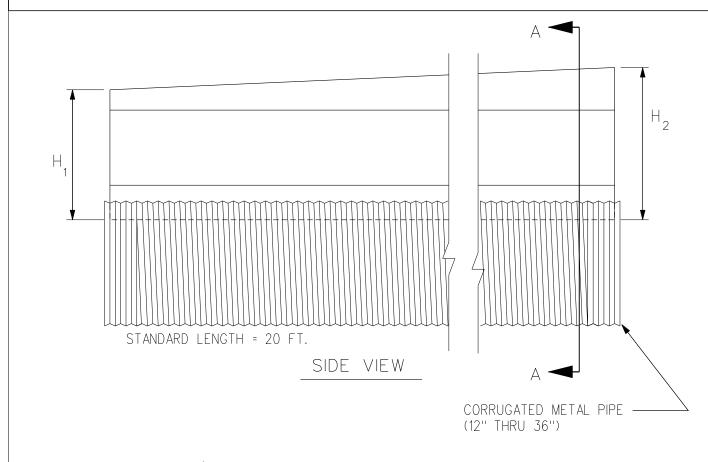

## NOTES:

- 1. DIMENSIONS FOR H AND H AS REQUIRED
- 2. H  $_{1}\&$  H  $_{2}\!\text{MEASURED}$  FROM TOP OF GRATE TO BOTTOM OF GRATE

ARCHIVED: 10-21-08 SLOTTED DRAIN - VARIABLE HEIGHT GRATE

SHEET 1 OF 1