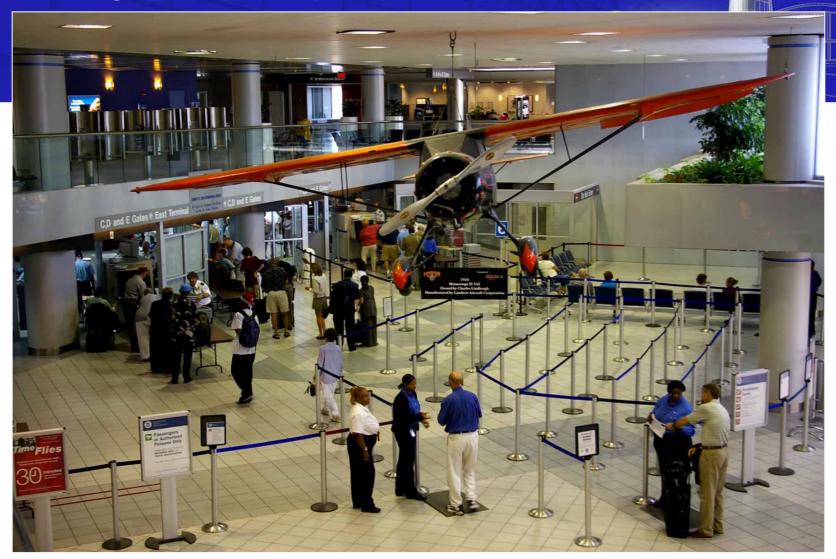

#### **New Flight Information Display Systems**

At gates

- Removing baggage screening from East Terminal Lobby
- Refinishing Main Terminal ceiling
- Expanding checkpoints in East Terminal and A Concourse