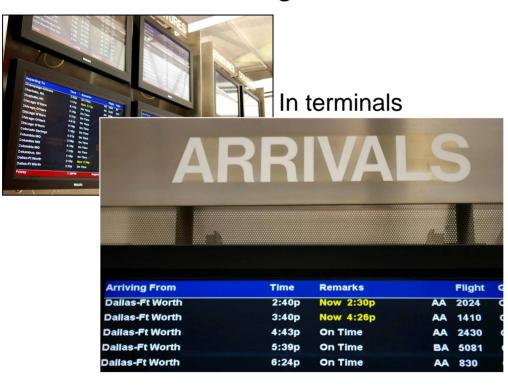

#### **New Flight Information Display Systems**

At gates

- Removing baggage screening from East Terminal Lobby
- Refinishing Main Terminal ceiling
- Expanding checkpoints in East Terminal and A Concourse