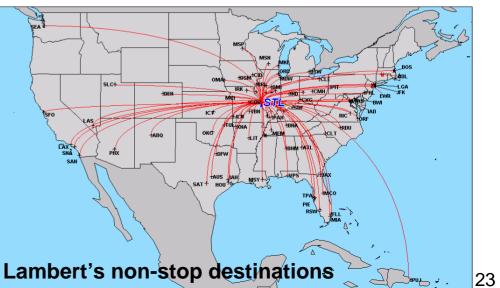

#### **Enhancing Appeal to Air Carriers**

- Air Service Developments
  - 94 new flights since American Airlines' cutback
  - New GoJet Airline service
    - Three daily round-trip flights to Chicago
    - One daily round-trip flight to Denver

#### Enhancing Appeal to Air Carriers