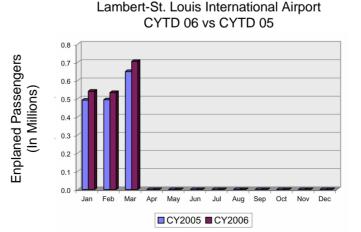

#### **Enhancing Appeal to Air Carriers**

- Passenger traffic continue to grow
  - 2006 enplanements up 9%
  - 2006 connecting traffic up 27%
  - O&D continues long-term, stable growth

MONTHLY ENPLANED PASSENGERS