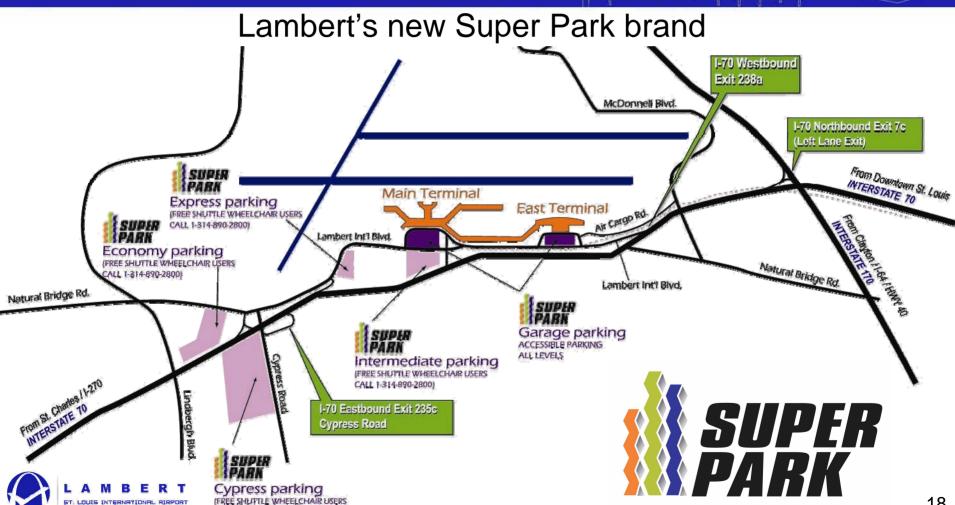

#### Improved Customer Service

CALL 1-314-890-28001

#### Improved Customer Service

Successful Cypress Road complex, renovating Main Terminal facility