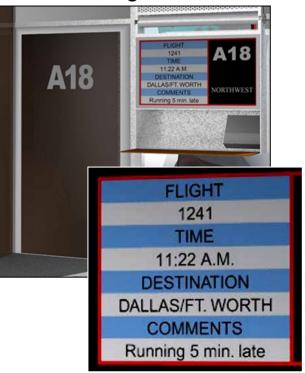

#### **New Flight Information Display Systems**

At gates

- Removing baggage screening from East Terminal Lobby
- Refinishing Main Terminal ceiling
- Expanding checkpoints in East Terminal and A Concourse