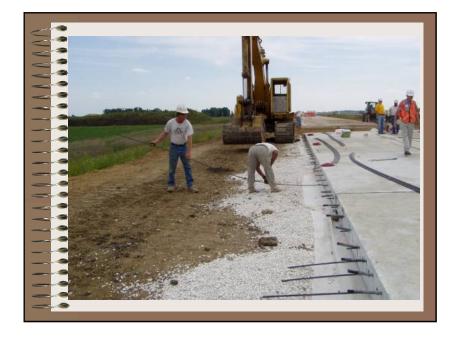

a DOT –Norm McDonald, Gary Novey, -Ahmad Abu-Hawash, Thayne Sorenson., Mark • Dunn, Wayne Sunday, Brian Worrel. 0

- .... • FHWA -Curtis Monk, Max Grogg
- • Bridge Engineering Center at ISU
- -Mike LaViolette, Doug Woods, Brent Phares -
- The Transtec Group, Dave Merritt
- 0 0 • Iowa Prestressed Concrete, Ordean Johnson,
- Craig Brown, Darrel Olynick .
- Dixon Construction

....

\_

\_\_\_\_

### Overview

















## Properties

- ... • fc = 7,000 psi (5000 psi required)
  - Precast w/ mild reinforcing 9 9

....

- 1 inch diameter PT ducts ~ 2 ft spacing 8
- 0.6 in diameter strands, 75% of 270 ksi ~ ------40 kips/strand

# Post-tensioning Layout















































Panel Fit Up Test















# Panel Field Placement







































Grouting PT and Underslab



















## Summary

- 0 • Reinforcement around pocket
- Longer pocket (longitudinal) •

....

-

------

....

•

- Keyway issues (Steel Forms) 9 9
  - Detail between slab joints (neoprene • doughnuts)

## Summary (Cont.)

- A A A A A A • Metal PT ducts . • Provided funds for mockup . 8 9 9 post-tensioning industry -----

  - More / early involvement of precasters and

- Repair methods in place

Future Work • Under Traffic • W/ precast approach slab support • Pavement Projects