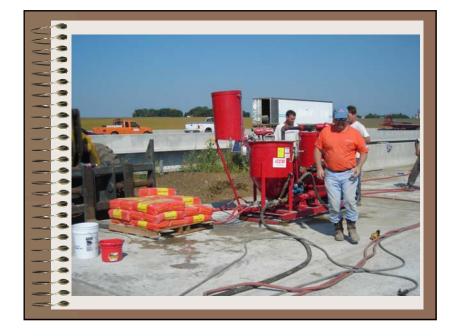

-Ahmad Abu-Hawash, Thayne Sorenson., Mark • Dunn, Wayne Sunday, Brian Worrel. 0

- .... • FHWA -Curtis Monk, Max Grogg
- • Bridge Engineering Center at ISU
- -Mike LaViolette, Doug Woods, Brent Phares -
- The Transtec Group, Dave Merritt
- 0 0 • Iowa Prestressed Concrete, Ordean Johnson,
- Craig Brown, Darrel Olynick .
- Dixon Construction

....

\_

\_\_\_\_

### Overview

















## Properties

- ... • fc = 7,000 psi (5000 psi required)
  - Precast w/ mild reinforcing 9 9

....

- 1 inch diameter PT ducts ~ 2 ft spacing 8
- 0.6 in diameter strands, 75% of 270 ksi ~ ------40 kips/strand

# Post-tensioning Layout















































Panel Fit Up Test















# Panel Field Placement







































Grouting PT and Underslab



















## Summary

- 0 • Reinforcement around pocket
- Longer pocket (longitudinal) •

....

-

------

....

•

- Keyway issues (Steel Forms) 9 9
  - Detail between slab joints (neoprene • doughnuts)

## Summary (Cont.)

- A A A A A A • Metal PT ducts . • Provided funds for mockup . 8 9 9 post-tensioning industry -----

  - More / early involvement of precasters and

- Repair methods in place

Future Work • Under Traffic • W/ precast approach slab support • Pavement Projects