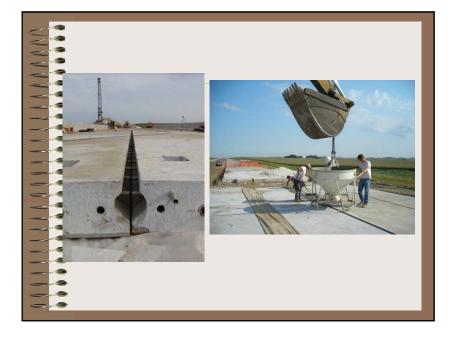

T –Norm McDonald, Gary Novey, -Ahmad Abu-Hawash, Thayne Sorenson., Mark • Dunn, Wayne Sunday, Brian Worrel. 0

- .... • FHWA -Curtis Monk, Max Grogg
- • Bridge Engineering Center at ISU
- -Mike LaViolette, Doug Woods, Brent Phares -
- The Transtec Group, Dave Merritt
- 0 0 • Iowa Prestressed Concrete, Ordean Johnson,
- Craig Brown, Darrel Olynick .
- Dixon Construction

....

\_

\_\_\_\_

### Overview

















## Properties

- ... • fc = 7,000 psi (5000 psi required)
  - Precast w/ mild reinforcing 9 9

....

- 1 inch diameter PT ducts ~ 2 ft spacing 8
- 0.6 in diameter strands, 75% of 270 ksi ~ ------40 kips/strand

# Post-tensioning Layout















































Panel Fit Up Test















# Panel Field Placement







































Grouting PT and Underslab



















## Summary

- 0 • Reinforcement around pocket
- Longer pocket (longitudinal) •

....

-

------

....

•

- Keyway issues (Steel Forms) 9 9
  - Detail between slab joints (neoprene • doughnuts)

## Summary (Cont.)

- A A A A A A • Metal PT ducts . • Provided funds for mockup . 8 9 9 post-tensioning industry -----

  - More / early involvement of precasters and

- Repair methods in place

Future Work • Under Traffic • W/ precast approach slab support • Pavement Projects