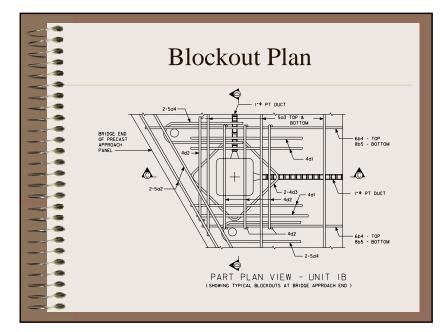

## Acknowledgement

0 • Iowa DOT –Norm McDonald, Gary Novey, -Ahmad Abu-Hawash, Thayne Sorenson., Mark • Dunn, Wayne Sunday, Brian Worrel. 0

- .... • FHWA -Curtis Monk, Max Grogg
- • Bridge Engineering Center at ISU
- -Mike LaViolette, Doug Woods, Brent Phares -
- The Transtec Group, Dave Merritt
- 0 0 • Iowa Prestressed Concrete, Ordean Johnson,
- Craig Brown, Darrel Olynick .
- Dixon Construction

....

\_

\_\_\_\_

### Overview

















## Properties

- ... • fc = 7,000 psi (5000 psi required)
  - Precast w/ mild reinforcing 9 9

....

- 1 inch diameter PT ducts ~ 2 ft spacing 8
- 0.6 in diameter strands, 75% of 270 ksi ~ ------40 kips/strand

# Post-tensioning Layout















































Panel Fit Up Test















# Panel Field Placement







































Grouting PT and Underslab



















## Summary

- 0 • Reinforcement around pocket
- Longer pocket (longitudinal) •

....

-

------

....

•

- Keyway issues (Steel Forms) 9 9
  - Detail between slab joints (neoprene • doughnuts)

## Summary (Cont.)

- A A A A A A • Metal PT ducts . • Provided funds for mockup . 8 9 9 post-tensioning industry -----

  - More / early involvement of precasters and

- Repair methods in place

Future Work • Under Traffic • W/ precast approach slab support • Pavement Projects