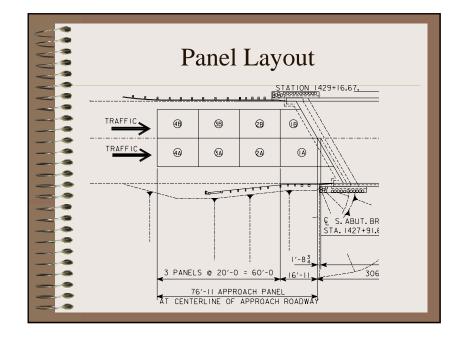

## Acknowledgement

0 • Iowa DOT –Norm McDonald, Gary Novey, -Ahmad Abu-Hawash, Thayne Sorenson., Mark • Dunn, Wayne Sunday, Brian Worrel. 0

- .... • FHWA -Curtis Monk, Max Grogg
- • Bridge Engineering Center at ISU
- -Mike LaViolette, Doug Woods, Brent Phares -
- The Transtec Group, Dave Merritt
- 0 0 • Iowa Prestressed Concrete, Ordean Johnson,
- Craig Brown, Darrel Olynick .
- Dixon Construction

....

\_

\_\_\_\_

### Overview

















## Properties

- ... • fc = 7,000 psi (5000 psi required)
  - Precast w/ mild reinforcing 9 9

....

- 1 inch diameter PT ducts ~ 2 ft spacing 8
- 0.6 in diameter strands, 75% of 270 ksi ~ ------40 kips/strand

# Post-tensioning Layout















































Panel Fit Up Test















# Panel Field Placement







































Grouting PT and Underslab



















## Summary

- 0 • Reinforcement around pocket
- Longer pocket (longitudinal) •

....

-

------

....

•

- Keyway issues (Steel Forms) 9 9
  - Detail between slab joints (neoprene • doughnuts)

## Summary (Cont.)

- A A A A A A • Metal PT ducts . • Provided funds for mockup . 8 9 9 post-tensioning industry -----

  - More / early involvement of precasters and

- Repa