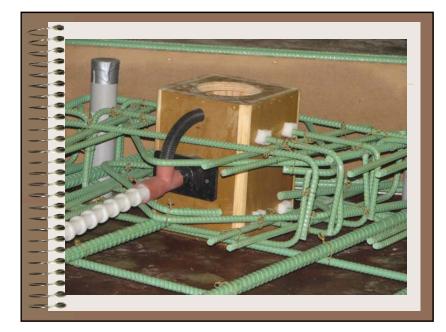

## Summary

- 0 • Reinforcement around pocket
- Longer pocket (longitudinal) •

....

-

------

....

•

- Keyway issues (Steel Forms) 9 9
  - Detail between slab joints (neoprene • doughnuts)