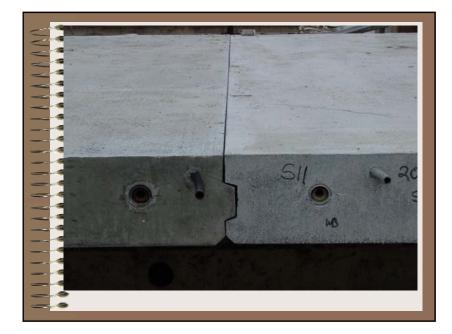

## Summary

- 0 • Reinforcement around pocket
- Longer pocket (longitudinal) •

....

-

------

....

•

- Keyway issues (Steel Forms) 9 9
  - Detail between slab joints (neoprene • doughnuts)