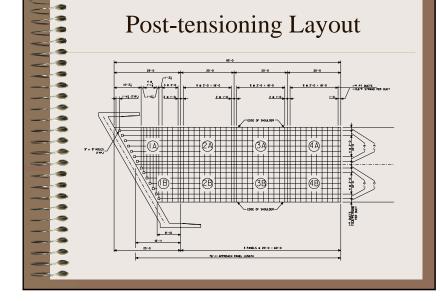

## Acknowledgement

0 • Iowa DOT –Norm McDonald, Gary Novey, -Ahmad Abu-Hawash, Thayne Sorenson., Mark • Dunn, Wayne Sunday, Brian Worrel. 0

- .... • FHWA -Curtis Monk, Max Grogg
- • Bridge Engineering Center at ISU
- -Mike LaViolette, Doug Woods, Brent Phares -
- The Transtec Group, Dave Merritt
- 0 0 • Iowa Prestressed Concrete, Ordean Johnson,
- Craig Brown, Darrel Olynick .
- Dixon Construction

....

\_

\_\_\_\_

### Overview

















## Properties

- ... • fc = 7,000 psi (5000 psi required)
  - Precast w/ mild reinforcing 9 9

....

- 1 inch diameter PT ducts ~ 2 ft spacing 8
- 0.6 in diameter strands, 75% of 270 ksi ~ ------40 kips/strand

# Post-tensioning Layout















































Panel Fit Up Test















# Panel Field Placement







































Grouting PT and Underslab



















## Summary

- 0 • Reinforcement around pocket
- Longer pocket (longitudinal) •

....

-

------

....

•

- Keyway issues (Steel Forms) 9 9
  - Detail between slab joints (neoprene • doughnuts)

## Summary (Cont.)

- A A A A A A • Metal PT ducts . • Provided funds for mockup . 8 9 9 post-tensioning industry -----

  - More / early involvement of precasters and

- Repair methods in place

Future Work • Under Traffic • W/ precast approach slab support • Pavement Projects