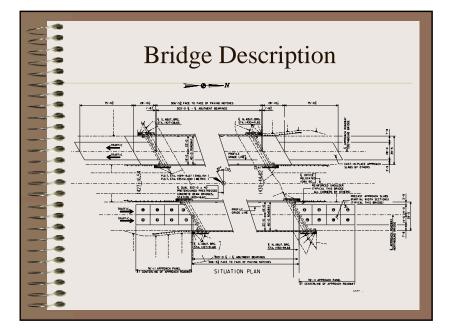

## Acknowledgement

0 • Iowa DOT –Norm McDonald, Gary Novey, -Ahmad Abu-Hawash, Thayne Sorenson., Mark • Dunn, Wayne Sunday, Brian Worrel. 0

- .... • FHWA -Curtis Monk, Max Grogg
- • Bridge Engineering Center at ISU
- -Mike LaViolette, Doug Woods, Brent Phares -
- The Transtec Group, Dave Merritt
- 0 0 • Iowa Prestressed Concrete, Ordean Johnson,
- Craig Brown, Darrel Olynick .
- Dixon Construction

....

\_

\_\_\_\_

### Overview

















## Properties

- ... • fc = 7,000 psi (5000 psi required)
  - Precast w/ mild reinforcing 9 9

....

- 1 inch diameter PT ducts ~ 2 ft spacing 8
- 0.6 in diameter strands, 75% of 270 ksi ~ ------40 kips/strand

# Post-tensioning Layout















































Panel Fit Up Test















# Panel Field Placement







































Grouting PT and Underslab



















## Summary

- 0 • Reinforcement around pocket
- Longer pocket (longitudinal) •

....

-

------

....

•

- Keyway issues (Steel Forms) 9 9
  - Detail between slab joints (neoprene • doughnuts)

## Summary (Cont.)

- A A A A A A • Metal PT ducts . • Provided funds for mockup . 8 9 9 post-tensioning industry -----

  - More / early involvement of precasters and

-