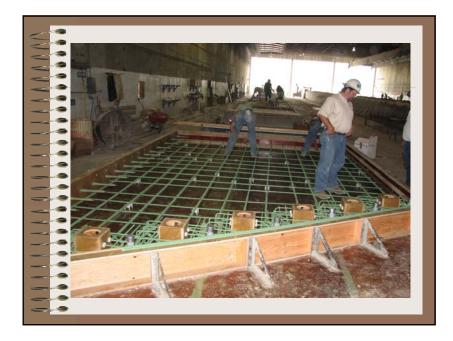

## Properties

- ... • fc = 7,000 psi (5000 psi required)
  - Precast w/ mild reinforcing 9 9

....

- 1 inch diameter PT ducts ~ 2 ft spacing 8
- 0.6 in diameter strands, 75% of 270 ksi ~ ------40 kips/strand