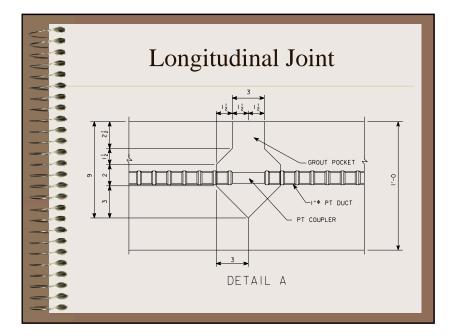

## Properties

- ... • fc = 7,000 psi (5000 psi required)
  - Precast w/ mild reinforcing 9 9

....

- 1 inch diameter PT ducts ~ 2 ft spacing 8
- 0.6 in diameter strands, 75% of 270 ksi ~ ------40 kips/strand