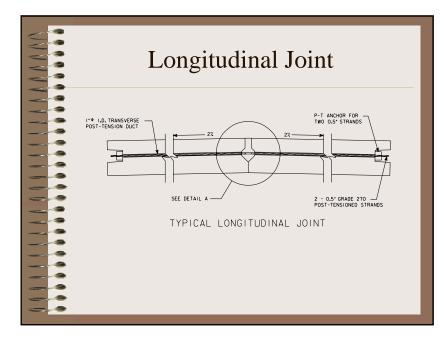

## Properties

- ... • fc = 7,000 psi (5000 psi required)
  - Precast w/ mild reinforcing 9 9

....

- 1 inch diameter PT ducts ~ 2 ft spacing 8
- 0.6 in diameter strands, 75% of 270 ksi ~ ------40 kips/strand