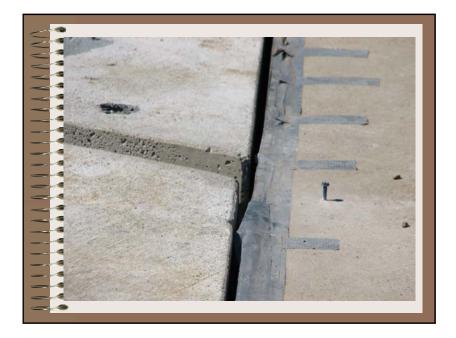

## Summary

- 0 • Reinforcement around pocket
- Longer pocket (longitudinal) •

....

-

------

....

•

- Keyway issues (Steel Forms) 9 9
  - Detail between slab joints (neoprene • doughnuts)