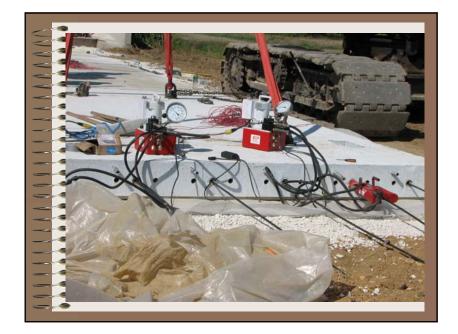

0 • Iowa DOT –Norm McDonald, Gary Novey, -Ahmad Abu-Hawash, Thayne Sorenson., Mark • Dunn, Wayne Sunday, Brian Worrel. 0

- .... • FHWA -Curtis Monk, Max Grogg
- • Bridge Engineering Center at ISU
- -Mike LaViolette, Doug Woods, Brent Phares -
- The Transtec Group, Dave Merritt
- 0 0 • Iowa Prestressed Concrete, Ordean Johnson,
- Craig Brown, Darrel Olynick .
- Dixon Construction

....

\_

\_\_\_\_

### Overview

















## Properties

- ... • fc = 7,000 psi (5000 psi required)
  - Precast w/ mild reinforcing 9 9

....

- 1 inch diameter PT ducts ~ 2 ft spacing 8
- 0.6 in diameter strands, 75% of 270 ksi ~ ------40 kips/strand

# Post-tensioning Layout















































Panel Fit Up Test















# Panel Field Placement







































Grouting PT and Underslab



















## Summary

- 0 • Reinforcement around pocket
- Longer pocket (longitudinal) •

....

-

------

....

•

- Keyway issues (Steel Forms) 9 9
  - Detail between slab joints (neoprene • doughnuts)

## Summary (Cont.)

- A A A A A A • Metal PT ducts . • Provided funds for mockup . 8 9 9 post-tensioning industry -----

  - More / early involvement of precasters and

- Repair methods in place

Future Work • Under Traffic • W/ precast approach slab support • Pavement Projects