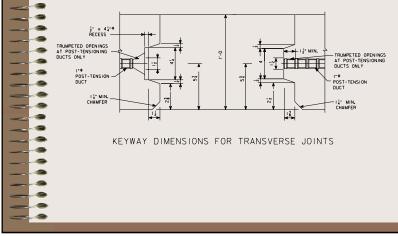

## Acknowledgement

0 • Iowa DOT –Norm McDonald, Gary Novey, -Ahmad Abu-Hawash, Thayne Sorenson., Mark • Dunn, Wayne Sunday, Brian Worrel. 0

- .... • FHWA -Curtis Monk, Max Grogg
- • Bridge Engineering Center at ISU
- -Mike LaViolette, Doug Woods, Brent Phares -
- The Transtec Group, Dave Merritt
- 0 0 • Iowa Prestressed Concrete, Ordean Johnson,
- Craig Brown, Darrel Olynick .
- Dixon Construction

....

\_

\_\_\_\_

### Overview

















## Properties

- ... • fc = 7,000 psi (5000 psi required)
  - Precast w/ mild reinforcing 9 9

....

- 1 inch diameter PT ducts ~ 2 ft spacing 8
- 0.6 in diameter strands, 75% of 270 ksi ~ ------40 kips/strand

# Post-tensioning Layout















































Panel Fit Up Test















# Panel Field Placement







































Grouting PT and Underslab



















## Summary

- 0 • Reinforcement around pocket
- Longer pocket (longitudinal) •

....

-

------

....

•

- Keyway issues (Steel Forms) 9 9
  - Detail between slab joints (neoprene • doughnuts)

## Summary (Cont.)

- A A A A A A • Metal PT ducts . • Provided funds for mockup . 8 9 9 post-tensioning industry -----

  - More / early involvement of precasters and

- Repair methods in place

Future Work • Under Traffic • W/ precast approach slab support • Pavement Projects