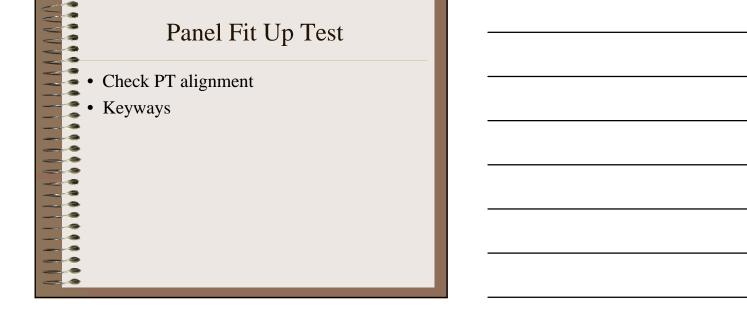

## Acknowledgement

0 • Iowa DOT –Norm McDonald, Gary Novey, -Ahmad Abu-Hawash, Thayne Sorenson., Mark • Dunn, Wayne Sunday, Brian Worrel. 0

- .... • FHWA -Curtis Monk, Max Grogg
- • Bridge Engineering Center at ISU
- -Mike LaViolette, Doug Woods, Brent Phares -
- The Transtec Group, Dave Merritt
- 0 0 • Iowa Prestressed Concrete, Ordean Johnson,
- Craig Brown, Darrel Olynick .
- Dixon Construction

....

\_

\_\_\_\_

### Overview

















## Properties

- ... • fc = 7,000 psi (5000 psi required)
  - Precast w/ mild reinforcing 9 9

....

- 1 inch diameter PT ducts ~ 2 ft spacing 8
- 0.6 in diameter strands, 75% of 270 ksi ~ ------40 kips/strand

# Post-tensioning Layout















































Panel Fit Up Test















# Panel Field Placement







































Grouting PT and Underslab



















## Summary

- 0 • Reinforcement around pocket
- Longer pocket (longitudinal) •

....

-

------

....

•

- Keyway issues (Steel Forms) 9 9
  - Detail between slab joints (neoprene • doughnuts)

## Summary (Cont.)

- A A A A A A • Metal PT ducts . • Provided funds for mockup . 8 9 9 post-tensioning industry -----

  - More / early involvement of precasters and

- Repair methods in place

Future Work • Under Traffic • W/ precast approach slab support • Pavement Projects