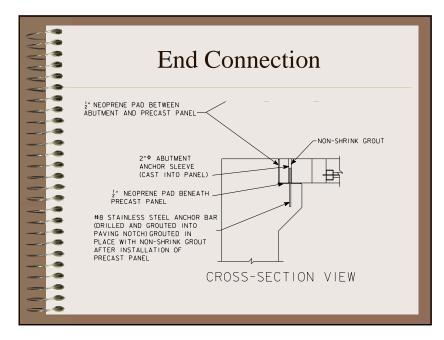

## Acknowledgement

0 • Iowa DOT –Norm McDonald, Gary Novey, -Ahmad Abu-Hawash, Thayne Sorenson., Mark • Dunn, Wayne Sunday, Brian Worrel. 0

- .... • FHWA -Curtis Monk, Max Grogg
- • Bridge Engineering Center at ISU
- -Mike LaViolette, Doug Woods, Brent Phares -
- The Transtec Group, Dave Merritt
- 0 0 • Iowa Prestressed Concrete, Ordean Johnson,
- Craig Brown, Darrel Olynick .
- Dixon Construction

....

\_

\_\_\_\_

### Overview

















## Properties

- ... • fc = 7,000 psi (5000 psi required)
  - Precast w/ mild reinforcing 9 9

....

- 1 inch diameter PT ducts ~ 2 ft spacing 8
- 0.6 in diameter strands, 75% of 270 ksi ~ ------40 kips/strand

# Post-tensioning Layout















































Panel Fit Up Test















# Panel Field Placement







































Grouting PT and Underslab



















## Summary

- 0 • Reinforcement around pocket
- Longer pocket (longitudinal) •

....

-

------

....

•

- Keyway issues (Steel Forms) 9 9
  - Detail between slab joints (neoprene • doughnuts)

## Summary (Cont.)

- A A A A A A • Metal PT ducts . • Provided funds for mockup . 8 9 9 post-tensioning industry -----

  - More / early involvement of precasters and

- Repair methods in place

Future Work • Under Traffic • W/ precast approach slab support • Pavement Projects