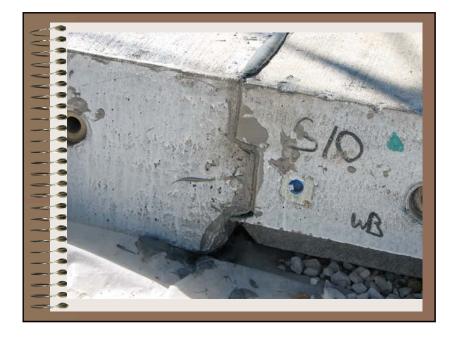

## Summary

- 0 • Reinforcement around pocket
- Longer pocket (longitudinal) •

....

-

------

....

•

- Keyway issues (Steel Forms) 9 9
  - Detail between slab joints (neoprene • doughnuts)