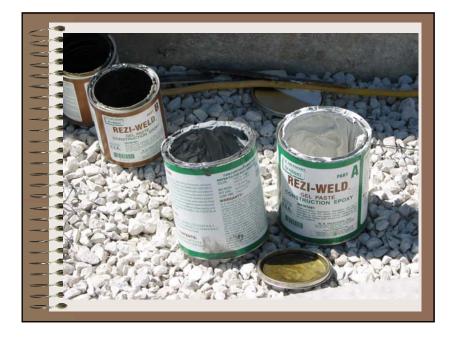

owledgement

0 • Iowa DOT –Norm McDonald, Gary Novey, -Ahmad Abu-Hawash, Thayne Sorenson., Mark • Dunn, Wayne Sunday, Brian Worrel. 0

- .... • FHWA -Curtis Monk, Max Grogg
- • Bridge Engineering Center at ISU
- -Mike LaViolette, Doug Woods, Brent Phares -
- The Transtec Group, Dave Merritt
- 0 0 • Iowa Prestressed Concrete, Ordean Johnson,
- Craig Brown, Darrel Olynick .
- Dixon Construction

....

\_

\_\_\_\_

### Overview

















## Properties

- ... • fc = 7,000 psi (5000 psi required)
  - Precast w/ mild reinforcing 9 9

....

- 1 inch diameter PT ducts ~ 2 ft spacing 8
- 0.6 in diameter strands, 75% of 270 ksi ~ ------40 kips/strand

# Post-tensioning Layout















































Panel Fit Up Test















# Panel Field Placement







































Grouting PT and Underslab



















## Summary

- 0 • Reinforcement around pocket
- Longer pocket (longitudinal) •

....

-

------

....

•

- Keyway issues (Steel Forms) 9 9
  - Detail between slab joints (neoprene • doughnuts)

## Summary (Cont.)

- A A A A A A • Metal PT ducts . • Provided funds for mockup . 8 9 9 post-tensioning industry -----

  - More / early involvement of precasters and

- Repair methods in place

Future Work • Under Traffic • W/ precast approach slab support • Pavement Projects