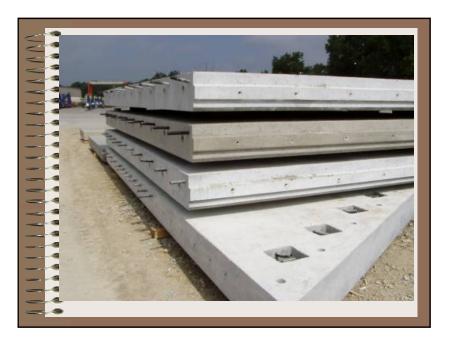

## Properties

- ... • fc = 7,000 psi (5000 psi required)
  - Precast w/ mild reinforcing 9 9

....

- 1 inch diameter PT ducts ~ 2 ft spacing 8
- 0.6 in diameter strands, 75% of 270 ksi ~ ------40 kips/strand