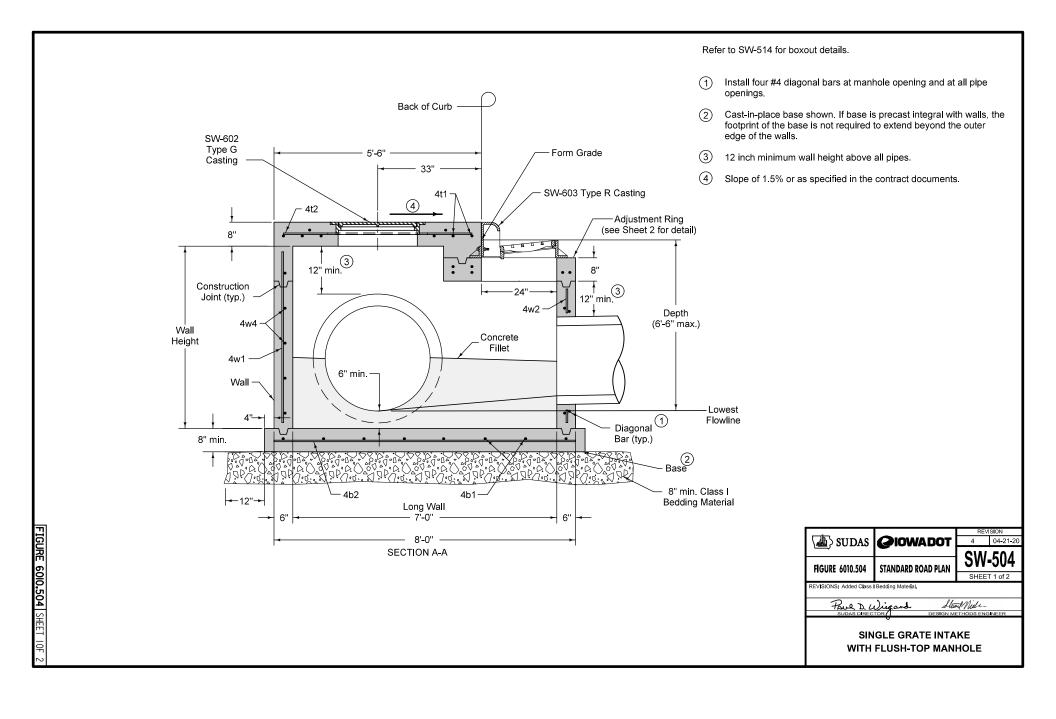

1 Install four #4 diagonal bars at manhole opening and at all pipe openings.

|      |      |             | REINF | ORCING B | AR LIST               |                    |
|------|------|-------------|-------|----------|-----------------------|--------------------|
| Mark | Size | Location    | Shape | Count    | Length                | Spacing            |
| 4t1  | 4    | Тор         |       | 11       | 3'-8"                 | 6"                 |
| 4t2  | 4    | Тор         |       | 8        | 5'-2"                 | 6"                 |
| 4b1  | 4    | Base        |       | 8        | 4'-2"                 | 13"                |
| 4b2  | 4    | Base        |       | 5        | 8'-2"                 | 10"                |
| 4a1  | 4    | Adj. Ring   |       | 6        | 3'-8"                 | See Adj. Ring Plan |
| 4a2  | 4    | Adj. Ring   |       | 4        | 3'-2"                 | See Adj. Ring Plan |
| 4w1  | 4    | Walls       |       | 13       | Wall Height minus 4"  | 12"                |
| 4w2  | 4    | Walls       |       | 11       | Wall Height minus 16" | 12"                |
| 4w3  | 4    | Long Walls  |       | Varies   | 7'-8"                 | 12"                |
| 4w4  | 4    | Short Walls |       | Varies   | 3'-8"                 | 12"                |