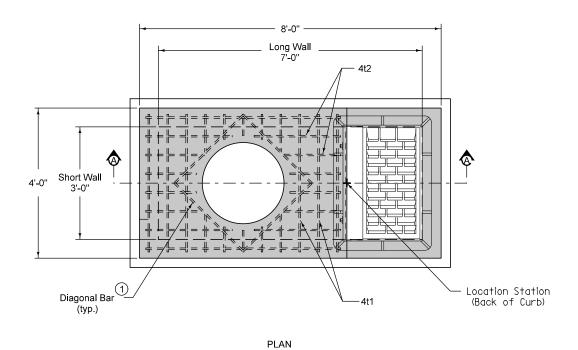

1 Install four #4 diagonal bars at manhole opening and at all pipe openings.

|      |      |             | REINF | ORCING B | AR LIST               |                    |
|------|------|-------------|-------|----------|-----------------------|--------------------|
| Mark | Size | Location    | Shape | Count    | Length                | Spacing            |
| 4t1  | 4    | Тор         |       | 11       | 3'-8"                 | 6"                 |
| 4t2  | 4    | Тор         |       | 8        | 5'-2"                 | 6"                 |
| 4b1  | 4    | Base        |       | 8        | 4'-2"                 | 13"                |
| 4b2  | 4    | Base        |       | 5        | 8'-2"                 | 10"                |
| 4a1  | 4    | Adj. Ring   |       | 6        | 3'-8"                 | See Adj. Ring Plan |
| 4a2  | 4    | Adj. Ring   |       | 4        | 3'-2"                 | See Adj. Ring Plan |
| 4w1  | 4    | Walls       |       | 13       | Wall Height minus 4"  | 12"                |
| 4w2  | 4    | Walls       |       | 11       | Wall Height minus 16" | 12"                |
| 4w3  | 4    | Long Walls  |       | Varies   | 7'-8"                 | 12"                |
| 4w4  | 4    | Short Walls |       | Varies   | 3'-8"                 | 12"                |