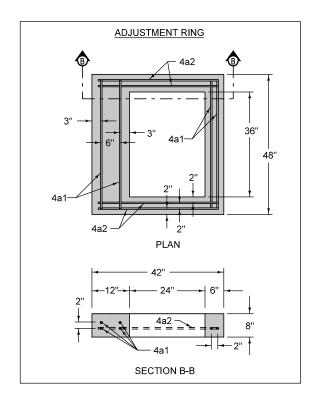

1 Install four #4 diagonal bars at manhole opening and at all pipe openings.

|      |      |             | REINF | ORCING B | AR LIST               |                    |
|------|------|-------------|-------|----------|-----------------------|--------------------|
| Mark | Size | Location    | Shape | Count    | Length                | Spacing            |
| 4t1  | 4    | Тор         |       | 11       | 3'-8"                 | 6"                 |
| 4t2  | 4    | Тор         |       | 8        | 5'-2"                 | 6"                 |
| 4b1  | 4    | Base        |       | 8        | 4'-2"                 | 13"                |
| 4b2  | 4    | Base        |       | 5        | 8'-2"                 | 10"                |
| 4a1  | 4    | Adj. Ring   |       | 6        | 3'-8"                 | See Adj. Ring Plan |
| 4a2  | 4    | Adj. Ring   |       | 4        | 3'-2"                 | See Adj. Ring Plan |
| 4w1  | 4    | Walls       |       | 13       | Wall Height minus 4"  | 12"                |
| 4w2  | 4    | Walls       |       | 11       | Wall Height minus 16" | 12"                |
| 4w3  | 4    | Long Walls  |       | Varies   | 7'-8"                 | 12"                |
| 4w4  | 4    | Short Walls |       | Varies   | 3'-8"                 | 12"                |