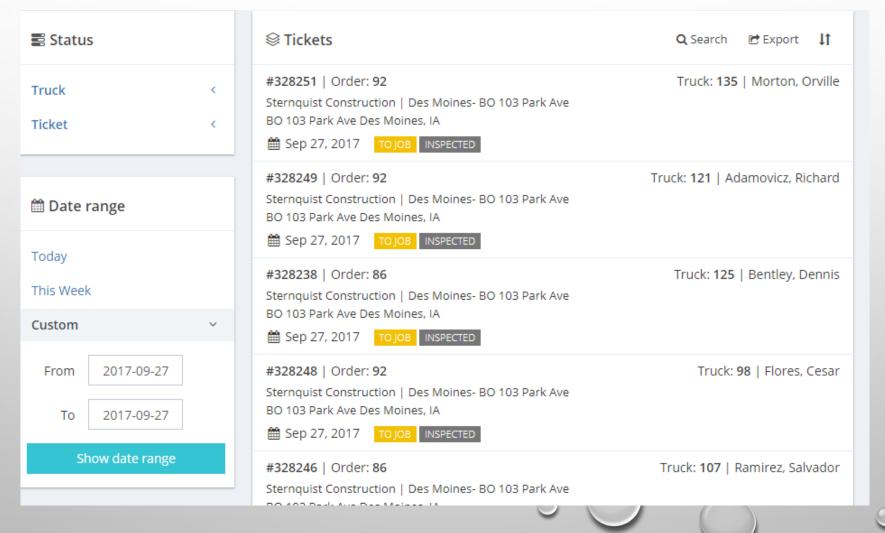

|
| Cancel ✓ Save                                                                                                                        |                  |
| Cance                                                                                                                                |                  |

#### INSPECTION DATA ENTERED AT SITE





#### **DRIVER TABLET\***







#### **SMART PHONE**





#### INSPECTOR'S SIGNATURE

#### **INSPECTION ON SITE**

**INSPECTOR:** Ryan utter



**ACCEPTED** 

NOTES:

Sta 76+98 lt

AIR CONTENT: 8.90 SLUMP: 0.00 TEMPERATURE: 83.0 F WATER ADDED: 0.00 DISCHARGE TIME: 09:53:49

REVOLUTIONS: 30



#### KEY TIMES RECORDED





#### PINS DROPPED ON MAP



#### TICKETS EMAILED OR .PDF DOWNLOADABLE



#### DASHBOARD OF POUR





#### TICKET BOARD



# WHAT DOES THE CITY INSPECTION STAFF NEED TO GET READY

- LAPTOP, TABLET, OR SMART PHONE ANY BRAND TYPICALLY WORKS
  - INTERNET CAPABILITY
    - CELLULAR DATA PLAN OR HOTSPOT
    - OFFLINE MODE ON DRIVERS TABLET
  - BROWSERS SUPPORTED
    - IE, CHROME, FIREFOX, SAFARI, OTHERS...
- USER NAME AND PASSWORD FOR SECURITY
- GOOD COMMUNICATION WITH CONTRACTOR/CONCRETE SUPPLIER!



## QUESTIONS?