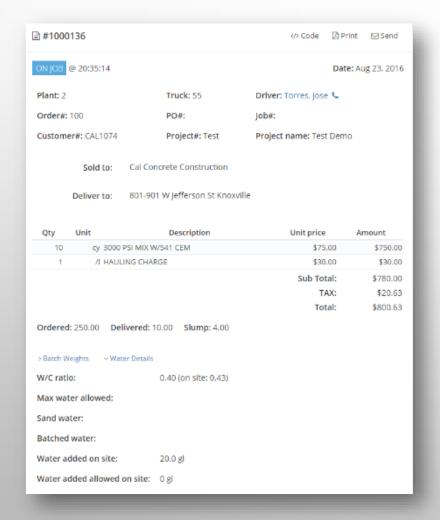

#### PCC E-TICKETS

#### BATCH WEIGHTS BROUGHT IN

LOAD TIME: 07:21:14 MAX WATER ALLOWED: 0.00 WATER ADDED @ PLANT: 0.00 WATER ADDED @ JOBSITE: 0.00

W/C RATIO @ PLANT: 0.37 W/C RATIO @ JOBSITE: 0.37

|               | ACTUAL | MOISTURE        | TARGET | UNIT |
|---------------|--------|-----------------|--------|------|
| LIMESTONE     | 14360  | 0.6% (10.32 gl) | 14266  | LB   |
| SAND          | 12480  | 3.3% (49.35 gl) | 12596  | LB   |
| LS 3/8" CHIPS | 3280   | 0.6% (2.36 gl)  | 3089   | LB   |
| CEMENT 1      | 3995   |                 | 3970   | LB   |
| FLYASH        | 1975   |                 | 1960   | LB   |
| RETARDER      | 120    |                 | 119    | OZ   |
| POLYCHEM SA   | 90     |                 | 90     | OZ   |
| KB1200        | 177    |                 | 178    | OZ   |
| WATER         | 201    |                 | 203    | GL   |