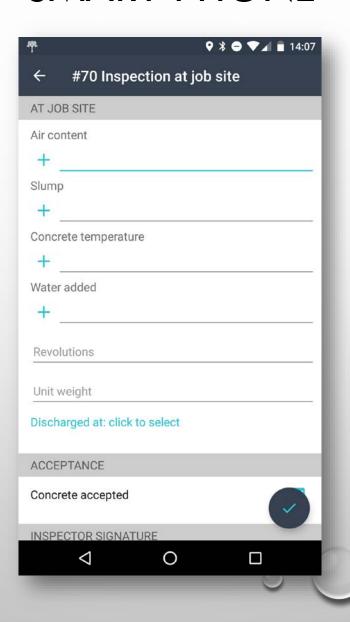

|                  |
| Notes:                                                                                                                               |                  |
|                                                                                                                                      | <u>//</u>        |
| Cancel ✓ Save                                                                                                                        |                  |
| Cance                                                                                                                                |                  |

#### INSPECTION DATA ENTERED AT SITE





#### **DRIVER TABLET\***







#### **SMART PHONE**





#### INSPECTOR'S SIGNATURE

#### **INSPECTION ON SITE**

**INSPECTOR:** Ryan utter



**ACCEPTED** 

NOTES:

Sta 76+98 lt

AIR CONTENT: 8.90 SLUMP: 0.00 TEMPERATURE: 83.0 F WATER ADDED: 0.00 DISCHARGE TIME: 09:53:49

REVOLUTIONS: 30



#### KEY TIMES RECORDED





#### PINS DROPPED ON MAP



#### TICKETS EMAILED OR .PDF DOWNLOADABLE



#### DASHBOARD OF POUR





#### TICKET BOARD



# WHAT DOES THE CITY INSPECTION STAFF NEED TO GET READY

- LAPTOP, TABLET, OR SMART PHONE ANY BRAND TYPICALLY WORKS
  - INTERNET CAPABILITY
    - CELLULAR DATA PLAN OR HOTSPOT
    - OFFLINE MODE ON DRIVERS TABLET
  - BROWSERS SUPPORTED
    - IE, CHROME, FIREFOX, SAFARI, OTHERS...
- USER NAME AND PASSWORD FOR SECURITY
- GOOD COMMUNICATION WITH CONTRACTOR/CONCRETE SUPPLIER!



## QUESTIONS?