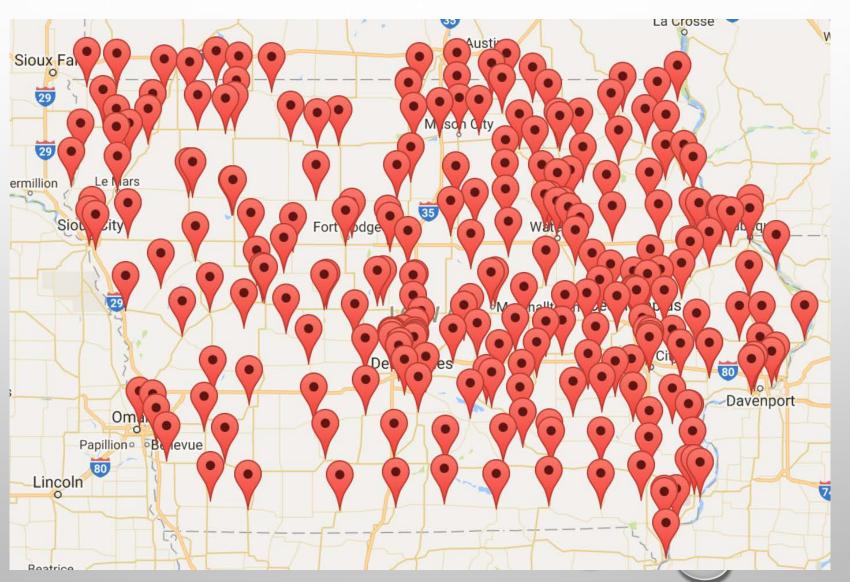

# IOWA READY MIX CONCRETE PLANTS





- Paper tickets
- Lost Tickets
- Ticket Verification
- Ticket sorting
- Summing the tickets for contractor pay
- Safety of workers dodging trucks to collect tickets





#### WHY E-TICKETS? 100% PAPERLESS?

- ➤ As of May, 2017
  - ➤ 500+ Agency Users
  - ➤ 300+ Non-Dot Users
  - ➤ 2330+ Contracts
  - ➤ 300,000+ Documents





## THIS <u>DOESN'T</u> INCLUDE TICKETS!!







#### PCC E-TICKETS









### TABLET IN CONCRETE TRUCK







#### Geozones Around

- Plant Site
- Job Site
- Other Places?
  - Adjacent Jobsites?
  - Wash Out Location?

#### **GEOZONES**









0% 0

0% 89

Going to the job site





#### BATCH WEIGHTS BROUGHT IN

LOAD TIME: 07:21:14 MAX WATER ALLOWED: 0.00 WATER ADDED @ PLANT: 0.00 WATER ADDED @ JOBSITE: 0.00

W/C RATIO @ PLANT: 0.37 W/C RATIO @ JOBSITE: 0.37