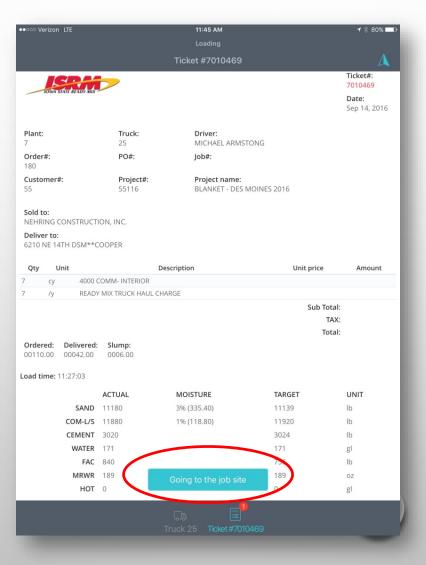

### TABLET IN CONCRETE TRUCK

#### BATCH WEIGHTS BROUGHT IN

LOAD TIME: 07:21:14 MAX WATER ALLOWED: 0.00 WATER ADDED @ PLANT: 0.00 WATER ADDED @ JOBSITE: 0.00

W/C RATIO @ PLANT: 0.37 W/C RATIO @ JOBSITE: 0.37

|               | ACTUAL | MOISTURE        | TARGET | UNIT |
|---------------|--------|-----------------|--------|------|
| LIMESTONE     | 14360  | 0.6% (10.32 gl) | 14266  | LB   |
| SAND          | 12480  | 3.3% (49.35 gl) | 12596  | LB   |
| LS 3/8" CHIPS | 3280   | 0.6% (2.36 gl)  | 3089   | LB   |
| CEMENT 1      | 3995   |                 | 3970   | LB   |
| FLYASH        | 1975   |                 | 1960   | LB   |
| RETARDER      | 120    |                 | 119    | OZ   |
| POLYCHEM SA   | 90     |                 | 90     | OZ   |
| KB1200        | 177    |                 | 178    | OZ   |
| WATER         | 201    |                 | 203    | GL   |