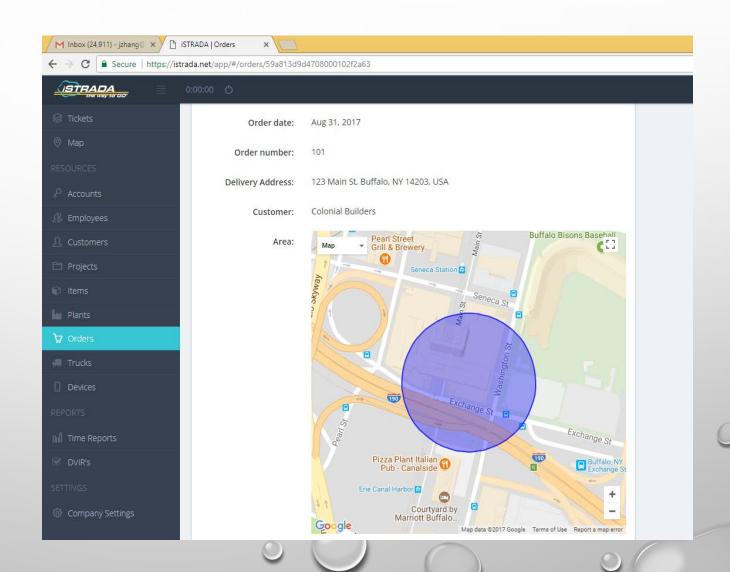

#### Geozones Around

- Plant Site
- Job Site
- Other Places?
  - Adjacent Jobsites?
  - Wash Out Location?

#### **GEOZONES**

0% 0

0% 89

Going to the job site