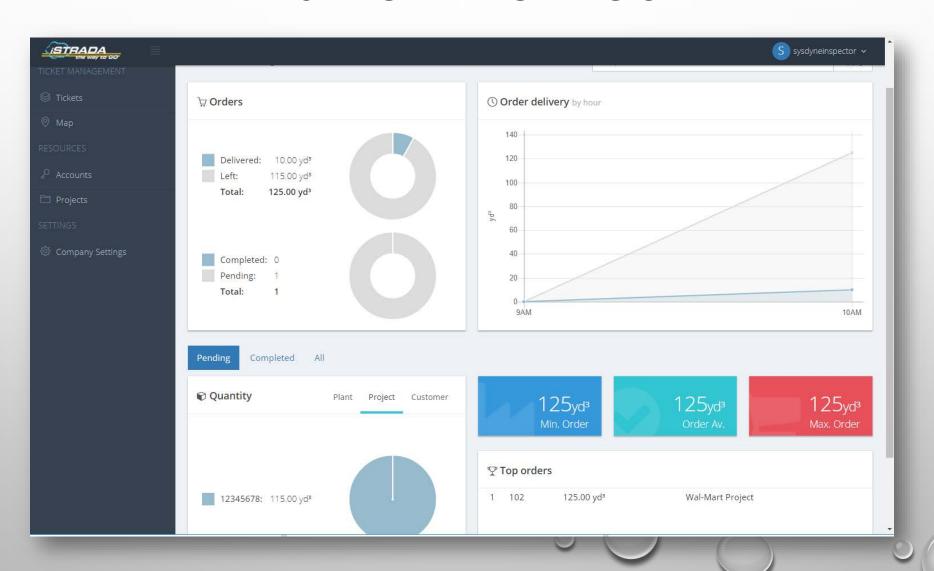

| <u>//</u>        |
| Cancel ✓ Save                                                                                                                        |                  |
| Cance                                                                                                                                |                  |

#### INSPECTION DATA ENTERED AT SITE





#### **DRIVER TABLET\***







#### **SMART PHONE**





#### INSPECTOR'S SIGNATURE

#### **INSPECTION ON SITE**

**INSPECTOR:** Ryan utter



**ACCEPTED** 

NOTES:

Sta 76+98 lt

AIR CONTENT: 8.90 SLUMP: 0.00 TEMPERATURE: 83.0 F WATER ADDED: 0.00 DISCHARGE TIME: 09:53:49

REVOLUTIONS: 30



#### KEY TIMES RECORDED





#### PINS DROPPED ON MAP



#### TICKETS EMAILED OR .PDF DOWNLOADABLE



#### DASHBOARD OF POUR





#### TICKET BOARD



# WHAT DOES THE CITY INSPECTION STAFF NEED TO GET READY

- LAPTOP, TABLET, OR SMART PHONE ANY BRAND TYPICALLY WORKS
  - INTERNET CAPABILITY
    - CELLULAR DATA PLAN OR HOTSPOT
    - OFFLINE MODE ON DRIVERS TABLET
  - BROWSERS SUPPORTED
    - IE, CHROME, FIREFOX, SAFARI, OTHERS...
- USER NAME AND PASSWORD FOR SECURITY
- GOOD COMMUNICATION WITH CONTRACTOR/CONCRETE SUPPLIER!



## QUESTIONS?