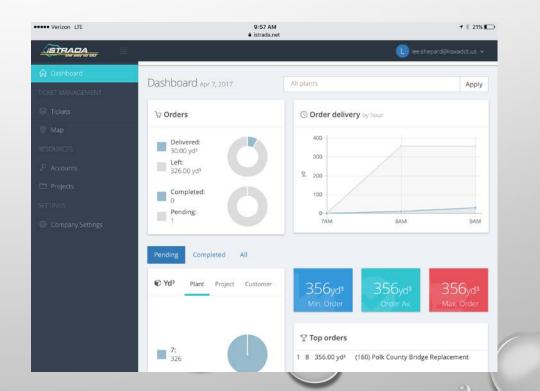

# IOWA READY MIX CONCRETE PLANTS





- Paper tickets
- Lost Tickets
- Ticket Verification
- Ticket sorting
- Summing the tickets for contractor pay
- Safety of workers dodging trucks to collect tickets





#### WHY E-TICKETS? 100% PAPERLESS?

- ➤ As of May, 2017
  - ➤ 500+ Agency Users
  - ➤ 300+ Non-Dot Users
  - ➤ 2330+ Contracts
  - ➤ 300,000+ Documents





## THIS <u>DOESN'T</u> INCLUDE TICKETS!!







#### PCC E-TICKETS









### TABLET IN CONCRETE TRUCK







#### Geozones Around

- Plant Site
- Job Site
- Other Places?
  - Adjacent Jobsites?
  - Wash Out Location?

#### **GEOZONES**









0% 0

0% 89

Going to the job site





#### BATCH WEIGHTS BROUGHT IN

LOAD TIME: 07:21:14 MAX WATER ALLOWED: 0.00 WATER ADDED @ PLANT: 0.00 WATER ADDED @ JOBSITE: 0.00

W/C RATIO @ PLANT: 0.37 W/C RATIO @ JOBSITE: 0.37

|               | ACTUAL | MOISTURE        | TARGET | UNIT |
|---------------|--------|-----------------|--------|------|
| LIMESTONE     | 14360  | 0.6% (10.32 gl) | 14266  | LB   |
| SAND          | 12480  | 3.3% (49.35 gl) | 12596  | LB   |
| LS 3/8" CHIPS | 3280   | 0.6% (2.36 gl)  | 3089   | LB   |
| CEMENT 1      | 3995   |                 | 3970   | LB   |
| FLYASH        | 1975   |