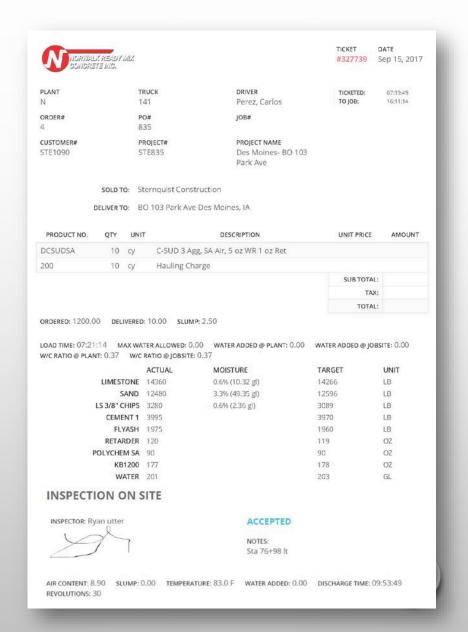

#### BATCH WEIGHTS BROUGHT IN

LOAD TIME: 07:21:14 MAX WATER ALLOWED: 0.00 WATER ADDED @ PLANT: 0.00 WATER ADDED @ JOBSITE: 0.00

W/C RATIO @ PLANT: 0.37 W/C RATIO @ JOBSITE: 0.37

|               | ACTUAL | MOISTURE        | TARGET | UNIT |
|---------------|--------|-----------------|--------|------|
| LIMESTONE     | 14360  | 0.6% (10.32 gl) | 14266  | LB   |
| SAND          | 12480  | 3.3% (49.35 gl) | 12596  | LB   |
| LS 3/8" CHIPS | 3280   | 0.6% (2.36 gl)  | 3089   | LB   |
| CEMENT 1      | 3995   |                 | 3970   | LB   |
| FLYASH        | 1975   |                 | 1960   | LB   |
| RETARDER      | 120    |                 | 119    | OZ   |
| POLYCHEM SA   | 90     |                 | 90     | OZ   |
| KB1200        | 177    |                 | 178    | OZ   |
| WATER         | 201    |                 | 203    | GL   |

#### **INSPECTION ON SITE**

**INSPECTOR:** Ryan utter

**ACCEPTED** 

NOTES:

Sta 76+98 lt

AIR CONTENT: 8.90 SLUMP: 0.00 TEMPERATURE: 83.0 F WATER ADDED: 0.00 DISCHARGE TIME: 09:53:49

REVOLUTIONS: 30