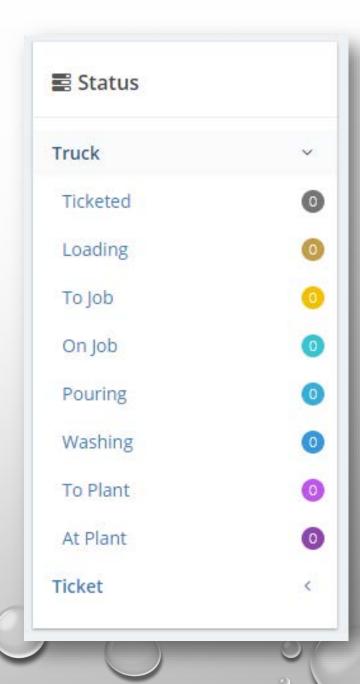

# IOWA READY MIX CONCRETE PLANTS





- Paper tickets
- Lost Tickets
- Ticket Verification
- Ticket sorting
- Summing the tickets for contractor pay
- Safety of workers dodging trucks to collect tickets





#### WHY E-TICKETS? 100% PAPERLESS?

- ➤ As of May, 2017
  - ➤ 500+ Agency Users
  - ➤ 300+ Non-Dot Users
  - ➤ 2330+ Contracts
  - ➤ 300,000+ Documents





## THIS <u>DOESN'T</u> INCLUDE TICKETS!!







#### PCC E-TICKETS









### TABLET IN CONCRETE TRUCK







#### Geozones Around

- Plant Site
- Job Site
- Other Places?
  - Adjacent Jobsites?
  - Wash Out Location?

#### **GEOZONES**









0% 0

0% 89

Going to the job site





#### BATCH WEIGHTS BROUGHT IN

LOAD TIME: 07:21:14 MAX WATER ALLOWED: 0.00 WATER ADDED @ PLANT: 0.00 WATER ADDED @ JOBSITE: 0.00

W/C RATIO @ PLANT: 0.37 W/C RATIO @ JOBSITE: 0.37

|               | ACTUAL | MOISTURE        | TARGET | UNIT |
|---------------|--------|-----------------|--------|------|
| LIMESTONE     | 14360  | 0.6% (10.32 gl) | 14266  | LB   |
| SAND          | 12480  | 3.3% (49.35 gl) | 12596  | LB   |
| LS 3/8" CHIPS | 3280   | 0.6% (2.36 gl)  | 3089   | LB   |
| CEMENT 1      | 3995   |                 | 3970   | LB   |
| FLYASH        | 1975   |                 | 1960   | LB   |
| RETARDER      | 120    |                 | 119    | OZ   |
| POLYCHEM SA   | 90     |                 | 90     | OZ   |
| KB1200        | 177    |                 | 178    | OZ   |
| WAT