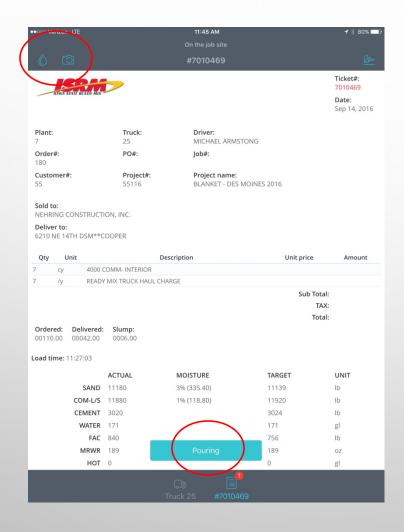

|                  |
| Notes:                                                                                                                               |                  |
|                                                                                                                                      | <u>//</u>        |
| Cancel ✓ Save                                                                                                                        |                  |
| Cance                                                                                                                                |                  |

#### INSPECTION DATA ENTERED AT SITE





#### **DRIVER TABLET\***







#### **SMART PHONE**





#### INSPECTOR'S SIGNATURE

#### **INSPECTION ON SITE**

**INSPECTOR:** Ryan utter



**ACCEPTED** 

NOTES:

Sta 76+98 lt

AIR CONTENT: 8.90 SLUMP: 0.00 TEMPERATURE: 83.0 F WATER ADDED: 0.00 DISCHARGE TIME: 09:53:49

REVOLUTIONS: 30



#### KEY TIMES RECORDED





#### PINS DROPPED ON MAP



#### TICKETS EMAILED OR .PDF DOWNLOADABLE



#### DASHBOARD OF POUR





#### TICKET BOARD



# WHAT DOES THE CITY INSPECTION STAFF NEED TO GET READY

- LAPTOP, TABLET, OR SMART PHONE ANY BRAND TYPICALLY WORKS
  - INTERNET CAPABILITY
    - CELLULAR DATA PLAN OR HOTSPOT
    - OFFLINE MODE ON DRIVERS TABLET
  - BROWSERS SUPPORTED
    - IE, CHROME, FIREFOX, SAFARI, OTHERS...
- USER NAME AND PASSWORD FOR SECURITY
- GOOD COMMUNICATION WITH CONTRACTOR/CONCRETE SUPPLIER!



##