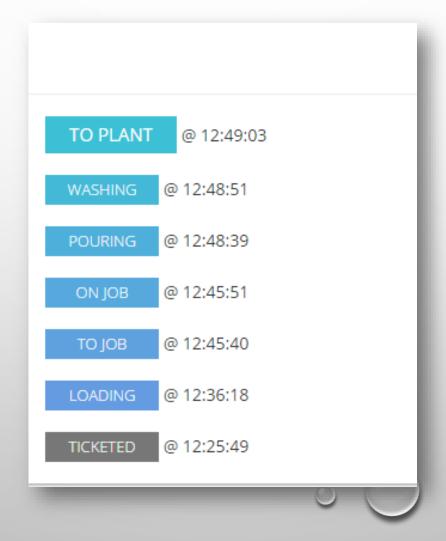

| <u>//</u>        |
| Cancel ✓ Save                                                                                                                        |                  |
| Cance                                                                                                                                |                  |

#### INSPECTION DATA ENTERED AT SITE





#### **DRIVER TABLET\***







#### **SMART PHONE**





#### INSPECTOR'S SIGNATURE

#### **INSPECTION ON SITE**

**INSPECTOR:** Ryan utter



**ACCEPTED** 

NOTES:

Sta 76+98 lt

AIR CONTENT: 8.90 SLUMP: 0.00 TEMPERATURE: 83.0 F WATER ADDED: 0.00 DISCHARGE TIME: 09:53:49

REVOLUTIONS: 30



#### KEY TIMES RECORDED





#### PINS DROPPED ON MAP



#### TICKETS EMAILED OR .PDF DOWNLOADABLE



#### DASHBOARD OF POUR





#### TICKET BOARD



# WHAT DOES THE CITY INSPECTION STAFF NEED TO GET READY

- LAPTOP, TABLET, OR SMART PHONE ANY BRAND TYPICALLY WORKS
  - INTERNET CAPABILITY
    - CELLULAR DATA PLAN OR HOTSPOT
    - OFFLINE MODE ON DRIVERS TABLET
  - BROWSERS SUPPORTED
    - IE, CHROME, FIREFOX, SAFARI, OTHERS...
- USER NAME AND PASSWORD FOR SECURITY
- GOOD COMMUNICATION WITH CONTRACTOR/CONCRETE SUPPLIER!



## QUESTIONS?