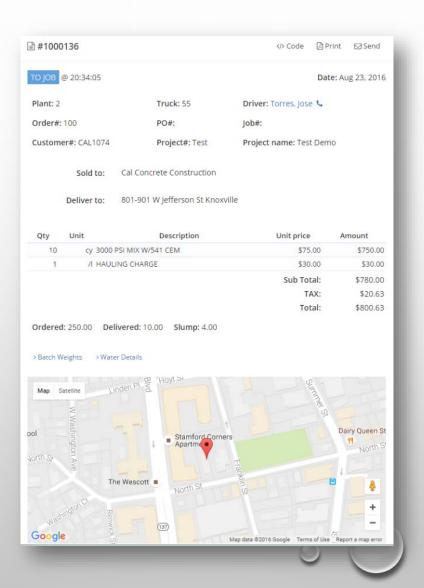

| <u>//</u>        |
| Cancel ✓ Save                                                                                                                        |                  |
| Cance                                                                                                                                |                  |

#### INSPECTION DATA ENTERED AT SITE





#### **DRIVER TABLET\***







#### **SMART PHONE**





#### INSPECTOR'S SIGNATURE

#### **INSPECTION ON SITE**

**INSPECTOR:** Ryan utter



**ACCEPTED** 

NOTES:

Sta 76+98 lt

AIR CONTENT: 8.90 SLUMP: 0.00 TEMPERATURE: 83.0 F WATER ADDED: 0.00 DISCHARGE TIME: 09:53:49

REVOLUTIONS: 30



#### KEY TIMES RECORDED





#### PINS DROPPED ON MAP



#### TICKETS EMAILED OR .PDF DOWNLOADABLE



#### DASHBOARD OF POUR





#### TICKET BOARD



# WHAT DOES THE CITY INSPECTION STAFF NEED TO GET READY

- LAPTOP, TABLET, OR SMART PHONE ANY BRAND TYPICALLY WORKS
  - INTERNET CAPABILITY
    - CELLULAR DATA PLAN OR HOTSPOT
    - OFFLINE MODE ON DRIVERS TABLET
  - BROWSERS SUPPORTED
    - IE, CHROME, FIREFOX, SAFARI, OTHERS...
- USER NAME AND PASSWORD FOR SECURITY
- GOOD COMMUNICATION WITH CONTRACTOR/CONCRETE SUPPLIER!



## QUESTIONS?