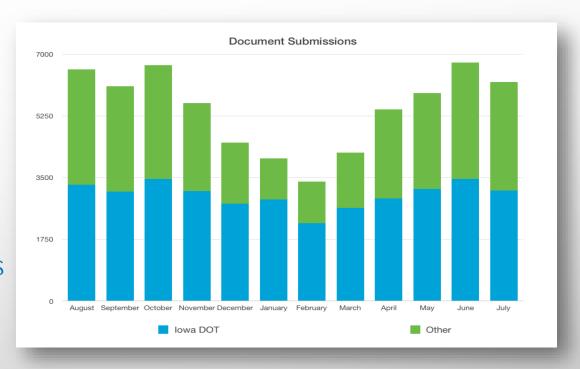

#### WHY E-TICKETS? 100% PAPERLESS?

- ➤ As of May, 2017
  - ➤ 500+ Agency Users
  - ➤ 300+ Non-Dot Users
  - ➤ 2330+ Contracts
  - ➤ 300,000+ Documents