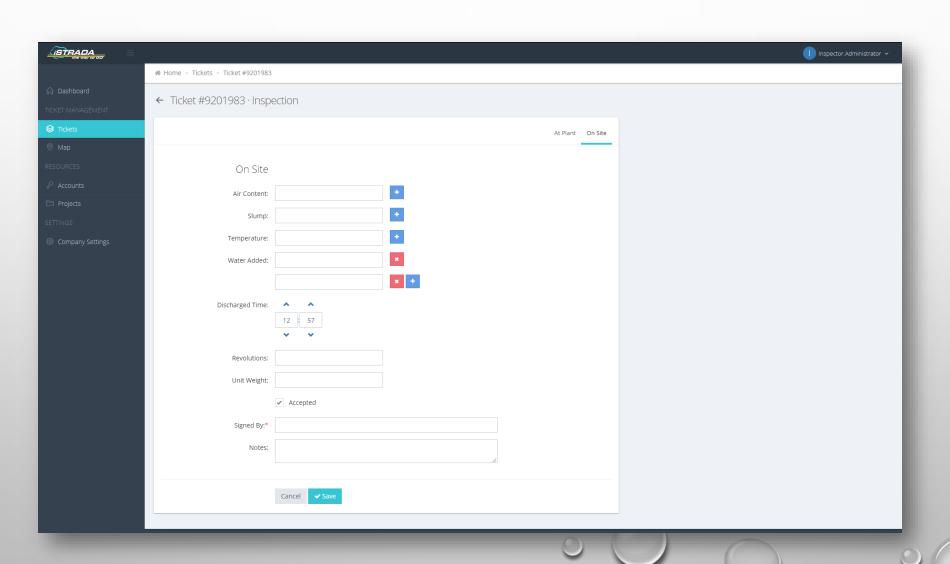

### PLANT INSPECTION INFO ADDED BY CPI

| TICKET MANAGEMENT  Tickets  At Plant On  Map  RESOURCES  At Plant  Air Content:  Projects  Settlings  Company Settings  Temperature: |                  |
|--------------------------------------------------------------------------------------------------------------------------------------|------------------|
|                                                                                                                                      |                  |
| At Plant  Accounts  Air Content:  Projects  Slump:                                                                                   | At Plant On Site |
| Accounts  Air Content:  Projects  Slump:                                                                                             |                  |
| Air Content:  Settlings  Slump:                                                                                                      |                  |
| Entrings Slump:                                                                                                                      |                  |
| SETTINGS.                                                                                                                            |                  |
| © Company Settings                                                                                                                   |                  |
|                                                                                                                                      |                  |
| Water Added:                                                                                                                         |                  |
| Unit Weight:                                                                                                                         |                  |
| ✓ Accepted                                                                                                                           |                  |
| Signed By:*                                                                                                                          |                  |
| Notes:                                                                                                                               |                  |
|                                                                                                                                      | <u>//</u>        |
| Cancel ✓ Save                                                                                                                        |                  |
| Cance                                                                                                                                |                  |

#### INSPECTION DATA ENTERED AT SITE

#### INSPECTOR'S SIGNATURE

#### **INSPECTION ON SITE**

**INSPECTOR:** Ryan utter

**ACCEPTED** 

NOTES:

Sta 76+98 lt

AIR CONTENT: 8.90 SLUMP: 0.00 TEMPERATURE: 83.0 F WATER ADDED: 0.00 DISCHARGE TIME: 09:53:49

REVOLUTIONS: 30